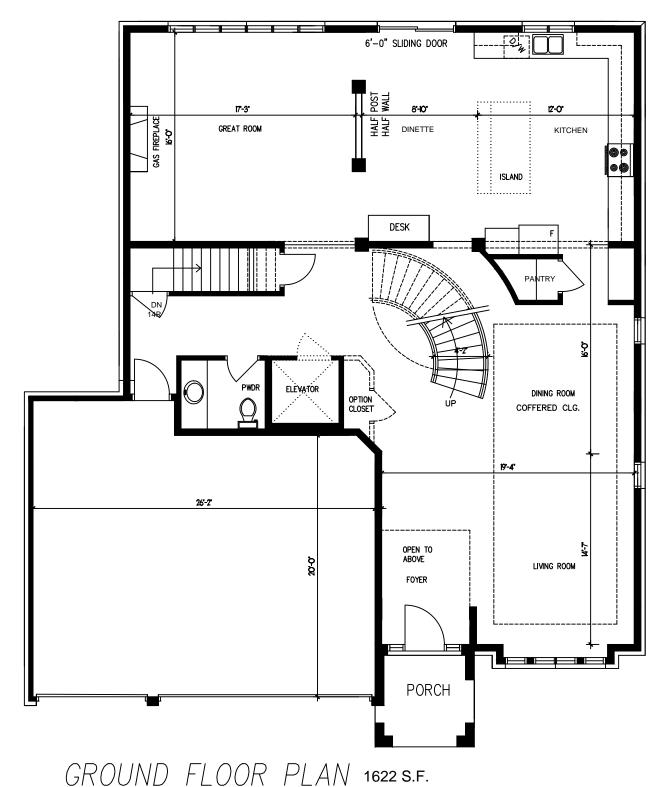

## The Cityview

INCLUDES OPEN TO ABOVE 54 S.F.

## Interior layout changes can be done at no extra charges

All house renderings and interior drawings are artist's conceptions Material specifications and floor plans are subject to change without notice. All floor plans are approximate dimensions. Note: Actual usable floor space. may vary from the stated floor area. Steps may vary at any exterior entrance ways due to grading. E&O.E.