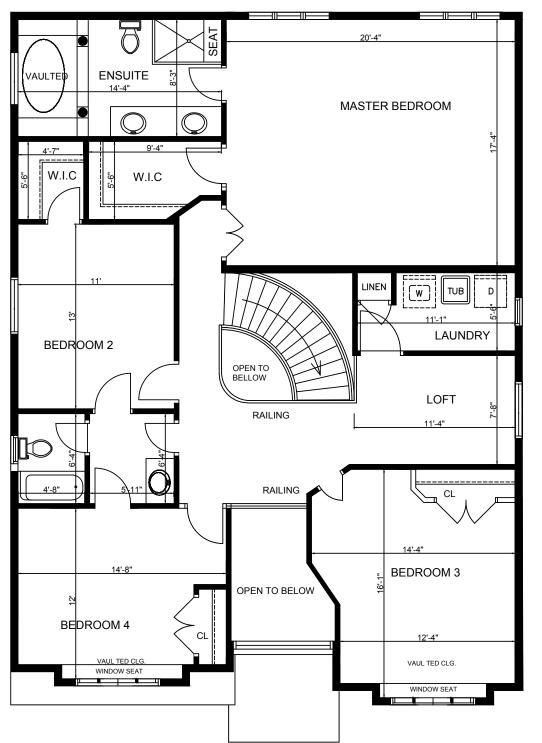

## Aurora

## 3342 SQ.FT INCLUDES OPEN TO ABOVE 153 SQ.FT

## Interior layout changes can be done at no extra charges

All house renderings and interior drawings are artist's conceptions Material specifications and floor plans are subject to change without notice. All floor plans are approximate dimensions. Note: Actual usable floor space. may vary from the stated floor area. Steps may vary at any exterior entrance ways due to grading. E&O.E.

Zeina Homes is registered Builder with the Tarion Warranty Corporation. which administers the Ontario New Home Warranties Plan Act.

Optional Accessories .....

SECOND FLOOR 1845 s.f.