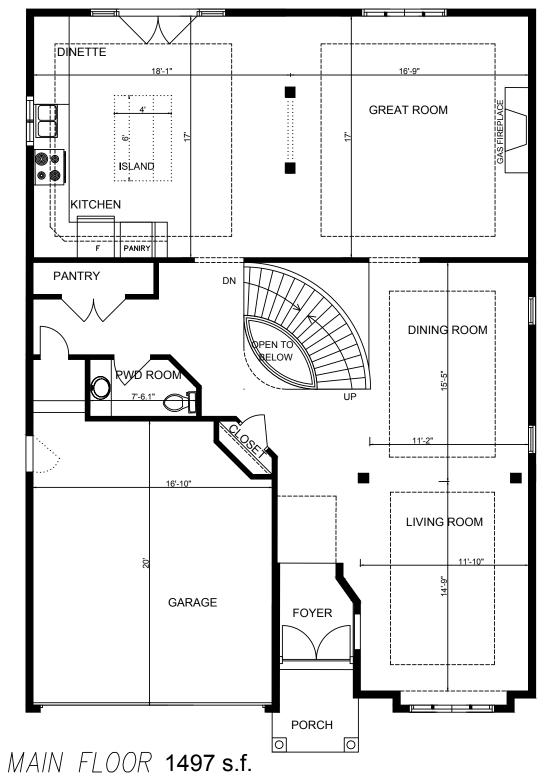

## Aurora

## 3342 SQ.FT INCLUDES OPEN TO ABOVE 153 SQ.FT

## Interior layout changes can be done at no extra charges

All house renderings and interior drawings are artist's conceptions Material specifications and floor plans are subject to change without notice. All floor plans are approximate dimensions. Note: Actual usable floor space. may vary from the stated floor area. Steps may vary at any exterior entrance ways due to grading. E&O.E.