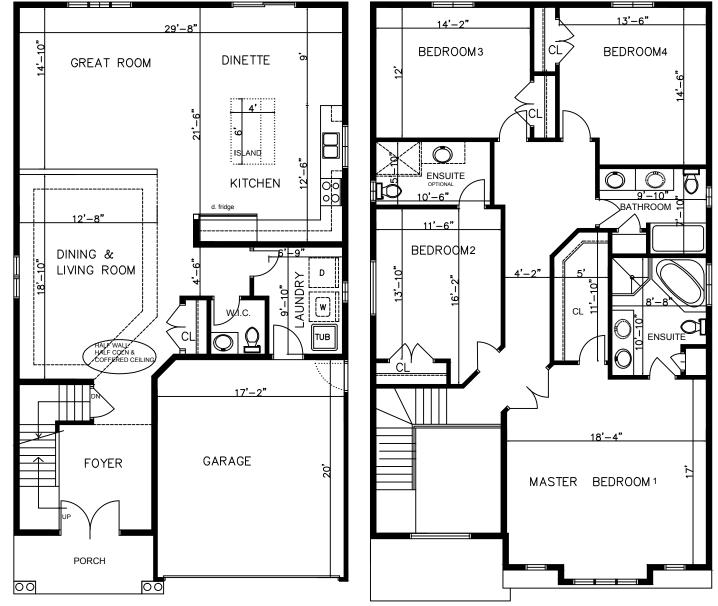

GROUND FLOOR. 1262 S.F. INCLUDES 108 S.F. OPEN TO ABOVE TYPE "B"

## 2ND FLOOR 1618 S.F.

## TYPE "B"

Zeina Homes is registered Builder with the Tarion Warranty Corporation. which administers the Ontario New Home Warranties Plan Act. Optional Accessories ...